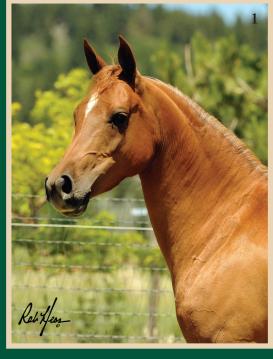

- 1: Barbarela's lovely head
- 2: Substantial in body and form to function – here's looking at you!
- 3: Suspension; it's easy for her.
- 4: Barbarela in her winter coat