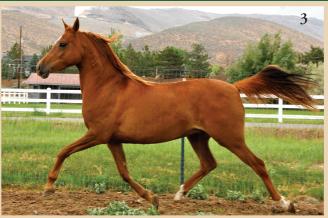

- 1: Barbarela's lovely head
- 2: Substantial in body and form to function – here's looking at you!
- 3: Suspension; it's easy for her.
- 4: Barbarela in her winter coat