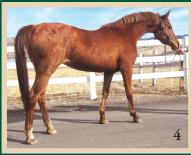

- 1: Barbarela's lovely head
- 2: Substantial in body and form to function – here's looking at you!
- 3: Suspension; it's easy for her.
- 4: Barbarela in her winter coat