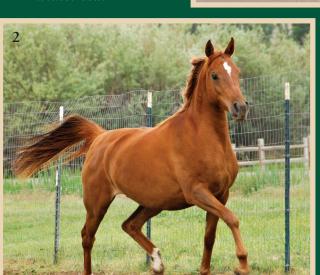

- 1: Barbarela's lovely head
- 2: Substantial in body and form to function – here's looking at you!
- 3: Suspension; it's easy for her.
- 4: Barbarela in her winter coat